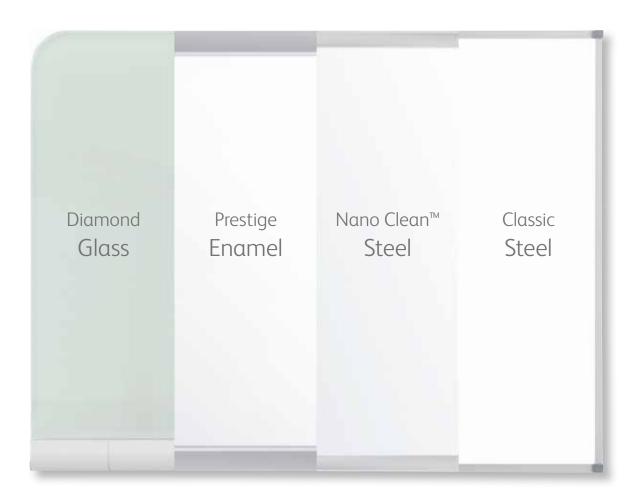

#### Welcome to the surface revolution

when their chosen board becomes stained, dented or ghost marks are left on the surface.

To address this, the Nobo range is organised into four key sub-brands segmented by surface type. This means customers can choose the right board based on their usage requirements, putting an end to the confusion so often experienced when purchasing a board. It also enables customers to understand when to upgrade to a new board surface should their requirements change.

## **Diamond Glass**

ill'

Erasability:  $\star \star \star \star \star$ Durability:  $\star \star \star \star \star$ 

## Prestige Enamel

Durability:

## Nano Clean<sup>™</sup> Steel

Erasability: $\bigstar \bigstar \bigstar \bigstar \bigstar \bigstar$ Durability: $\bigstar \bigstar \bigstar \bigstar \bigstar \bigstar$ 

Nobo leads the way with whiteboard innovation by introducing a new dry erase surface...Nano Clean<sup>™</sup> Steel. Unique to Nobo, Nano Clean<sup>™</sup> technology creates a smooth surface that prevents pen ink from penetrating the board enhancing erasability and durability beyond painted steel.

## Classic Steel

Communic confidence

Diamond Glass Prestige Enamel