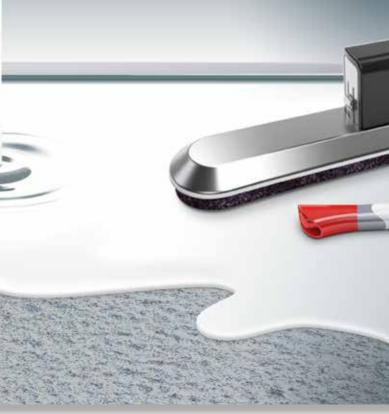

## Nano Clean<sup>™</sup> Technology

harder to clean and increasing stains

This unique Nobo surface has been tested to offer 30% increased erasability performance, higher resistance to pen stains and ghosting and higher resistance to abrasion and scratches than a painted steel surface. This makes Nano Clean™ Steel the easiest to clean durable steel whiteboard.

#### Nano Clean<sup>™</sup> surface creates a smooth layer.

www.noboeurope.com