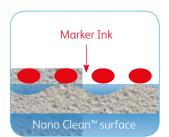

The surface of Nano Clean<sup>™</sup> Steel has these voids sealed between 1-100 nanometres preventing pen ink, which is 1000 nanometres thick, penetrating the surface and enhancing the erasability and durability beyond normal painted steel.

## Nano Clean<sup>™</sup> Technology

harder to clean and increasing stains

This unique Nobo surface has been tested to offer 30% increased erasability performance, higher resistance to pen stains and ghosting and higher resistance to abrasion and scratches than a painted steel surface. This makes Nano Clean™ Steel the easiest to clean durable steel whiteboard.

#### Nano Clean<sup>™</sup> surface creates a smooth layer.

www.noboeurope.com