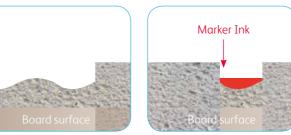

#### 30% increased erasability\*

Protected by advanced Nano Clean™ particle technology, the surface of Nano Clean<sup>™</sup> Steel has been sealed at a nano level, filling the inconsistencies and voids that are found under a microscope on the surface of traditional painted steel. Usually, pen ink would penetrate these voids gradually making painted steel harder to clean over time.

The surface of Nano Clean<sup>™</sup> Steel has these voids sealed between 1-100 nanometres preventing pen ink, which is 1000 nanometres thick, penetrating the surface and enhancing the erasability and durability beyond normal painted steel.

Other boards allow ink to penetrate deeply