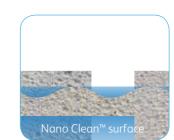

## Nano Clean<sup>™</sup> Technology

harder to clean and increasing stains

This unique Nobo surface has been tested to offer 30% increased erasability performance, higher resistance to pen stains and ghosting and higher resistance to abrasion and scratches than a painted steel surface. This makes Nano Clean™ Steel the easiest to clean durable steel whiteboard.

#### Nano Clean<sup>™</sup> surface creates a smooth layer.

www.noboeurope.com