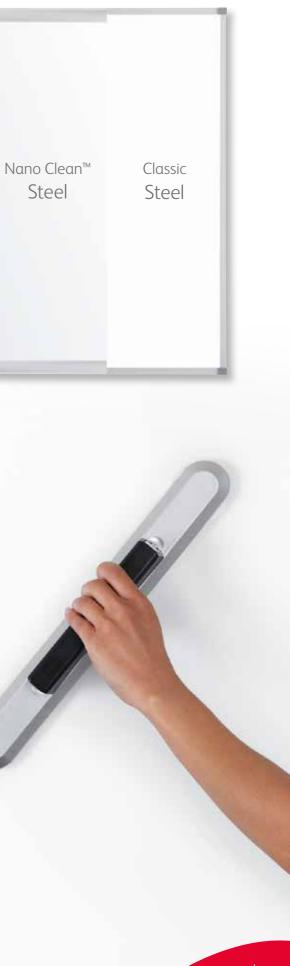

## Nano Clean<sup>™</sup> Steel

Erasability: $\bigstar \bigstar \bigstar \bigstar \bigstar \bigstar$ Durability: $\bigstar \bigstar \bigstar \bigstar \bigstar \bigstar$ 

Nobo leads the way with whiteboard innovation by introducing a new dry erase surface...Nano Clean<sup>™</sup> Steel. Unique to Nobo, Nano Clean<sup>™</sup> technology creates a smooth surface that prevents pen ink from penetrating the board enhancing erasability and durability beyond painted steel.

Protected by Nano Clean<sup>™</sup> technology and suitable for frequent use Nano Clean<sup>™</sup> Steel offers 30% increased erasability so these boards stay looking like new time after time.

A major advancement for whiteboards, Nano Clean<sup>™</sup> Steel offers an enhanced surface quality at an exceptional value. This category-leading and innovative whiteboard comes with a 15 year guarantee.

## Nano Clean<sup>™</sup> Technology

harder to clean and increasing stains

This unique Nobo surface has been tested to offer 30% increased erasability performance, higher resistance to pen stains and ghosting and higher resistance to abrasion and scratches than a painted steel surface. This makes Nano Clean™ Steel the easiest to clean durable steel whiteboard.